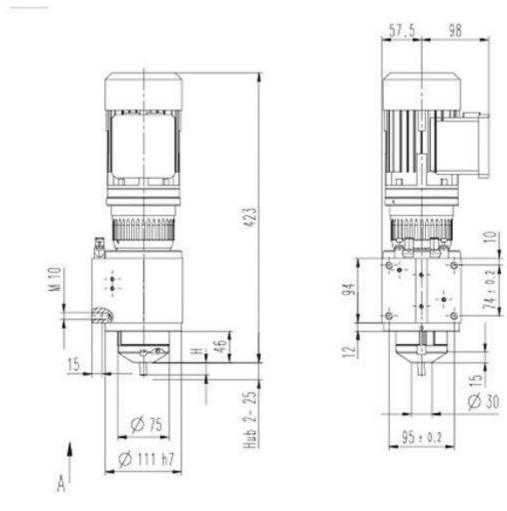

# Data sheet RNE-060-081

Riveting Unit with Flange Mounting Rivet shank Ø: up to 4 mm | Force: up to 2.40 kN | Stroke: up to 25 mm

Key features | Content of delivery

Forming process: Radial

Standard Version

- Riveting unit with flange mount
- Nominal force 2.4 kN @ 6 bar (max. operating pressure)
- Rivet shaft up to Ø 4 mm (Steel 370 N/mm2)
- Spindle stroke 2-25 mm with 0.01 mm micrometer scale and mechanical stroke limit
- Machine weight: approx. 20 kg
- Electro-pneumatic drive power supply @x@V, @Hz
- Permanently lubricated spindle
- Pressure cup & tool holder Rp = @ mm for forming tool length Ls = @ mm
- Color: light grey RAL 7035