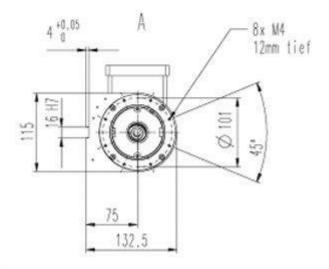

# Data sheet RNE-060-081

Riveting Unit with Flange Mounting Rivet shank Ø: up to 4 mm | Force: up to 2.40 kN | Stroke: up to 25 mm

Key features | Content of delivery

Forming process: Radial

Standard Version

- Riveting unit with flange mount
- Nominal force 2.4 kN @ 6 bar (max. operating pressure)
- Rivet shaft up to Ø 4 mm (Steel 370 N/mm2)
- Spindle stroke 2-25 mm with 0.01 mm micrometer scale and mechanical stroke limit
- Machine weight: approx. 20 kg
- Electro-pneumatic drive power supply @x@V, @Hz
- Permanently lubricated spindle
- Pressure cup & tool holder Rp = @ mm for forming tool length Ls = @ mm
- Color: light grey RAL 7035