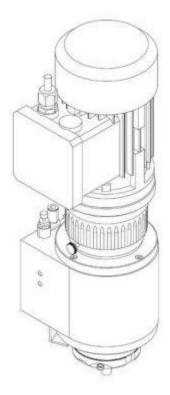

# Data sheet RNE-060-081

Riveting Unit with Flange Mounting Rivet shank Ø: up to 4 mm | Force: up to 2.40 kN | Stroke: up to 25 mm

Key features | Content of delivery

Forming process: Radial

Standard Version

- Riveting unit with flange mount
- Nominal force 2.4 kN @ 6 bar (max. operating pressure)
- Rivet shaft up to Ø 4 mm (Steel 370 N/mm2)
- Spindle stroke 2-25 mm with 0.01 mm micrometer scale and mechanical stroke limit
- Machine weight: approx. 20 kg
- Electro-pneumatic drive power supply @x@V, @Hz
- Permanently lubricated spindle
- Pressure cup & tool holder Rp = @ mm for forming tool length Ls = @ mm
- Color: light grey RAL 7035